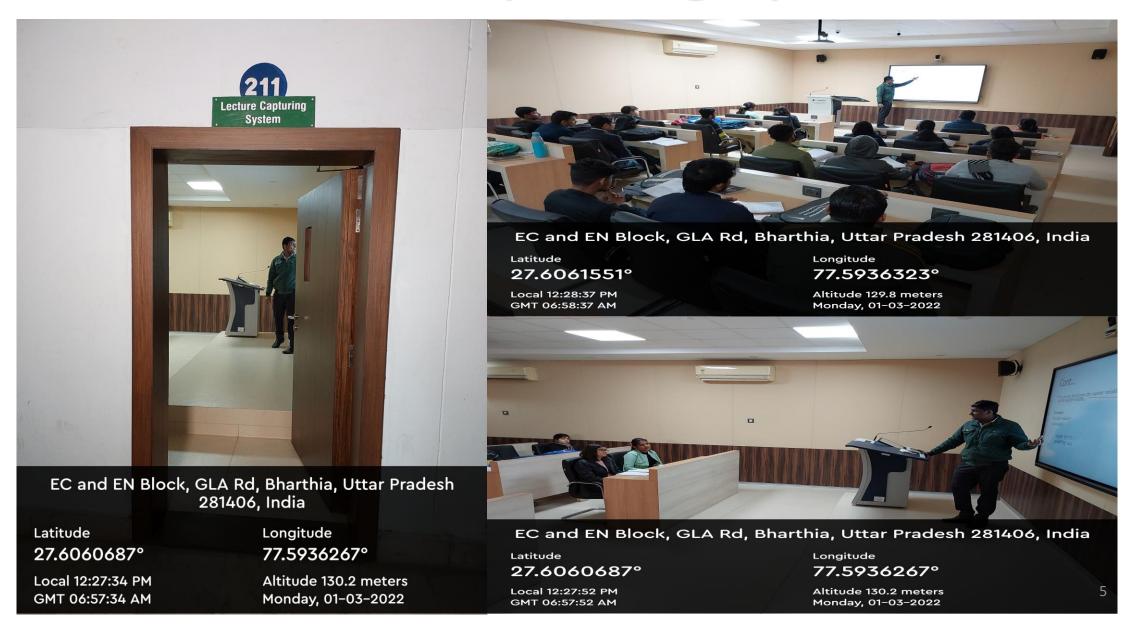

## Lecture Capturing System

### Various Equipment and Infra Details

| No. | Device                                             | Make        | Qty.        |
|-----|----------------------------------------------------|-------------|-------------|
| 1   | Stage E-Podium Ultra                               | People link | 1           |
| 2   | Speaker                                            | People link | 4           |
| 3   | Microphone DSP CM                                  | People link | 2           |
| 4   | OPS for touch panel 15, 8GB, 128GB SSD             | View sonic  | 1           |
| 5   | Mixer 8 channel                                    | Behringer   | 1           |
| 6   | Interactive Touch panel FP 86" with Remote         | View sonic  | 1           |
| 7   | Student tracking camera 10X HD 1080 P with Remote  | People link | 1           |
| 8   | Teacher Tracking 20X Camera FHD-LT 20X with Remote | People link | 1           |
| 9   | Touch Pen                                          |             | 3           |
| 10  | AC                                                 | Mitsubishi  | 2           |
| 11  | Chair                                              | Woodland    | 30          |
| 12  | Table                                              |             | 6 <b>10</b> |